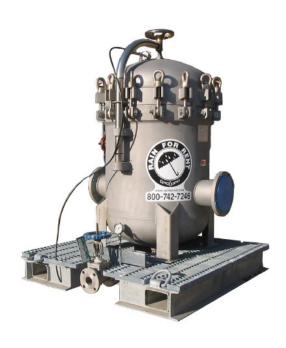

#### **Overview:**

The BF1000 bag filter unit features one bag filter tank and utilizes eight 7" x 30" bag filters for superior filtration from 100 to 1 micron for flows up to 1000 GPM.

#### Features:

- No moving parts •
- Skid mounted ٠
- Fitted with bleed valves and pressure gauges •
- Chambers constructed of 304 Stainless Steel •
- Stainless Steel inlet and outlet manifolds