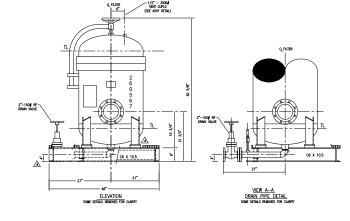

#### **Overview:**

The BF1000 bag filter unit features one bag filter tank and utilizes eight 7" x 30" bag filters for superior filtration from 100 to 1 micron for flows up to 1000 GPM.

#### Specs:

| Max Flow       | 1000 GPM        |
|----------------|-----------------|
| Material       | Stainless Steel |
| Max PSI        | 150 PSI         |
| Dry weight     | 2000 lbs.       |
| Footprint:     | 48" x 48"       |
| Inlet x outlet | 6" x 6" Flange  |