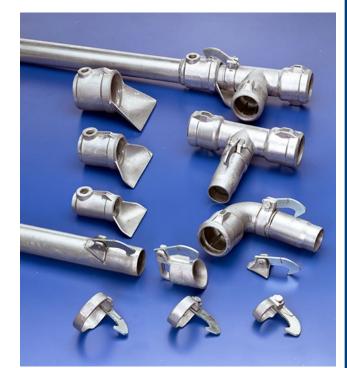

## Features:

- Welded latch pad with positive alignment
- Srping-loaded latch style connection with secure alignment
- Heavy ended pipe for extra durability
- Custom embossing for your pipe naming needs

### Specs:

- Available in 2", 3" and 4" O.D.
- Standard pipe length are 30 and 40 feet; with custom fabricated lengths available
- Couplers rated at 80 psi working pressure
- Pipe aluminum alloy: 3004-H26
- Fitting aluminum alloy: A356
- Pipe ends are bullnosed and reinforced with a 6" press-fit sleeve
- · No-Latch alunimum fittings are welded to the pipe