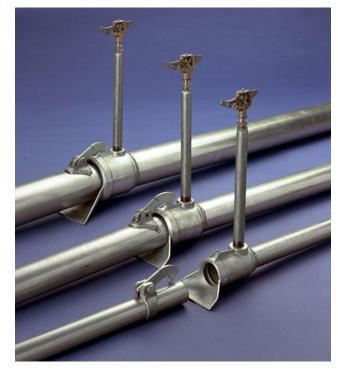

### **Overview:**

Latch Style aluminum irrigation pipe is a light weight, easy to move solidset pipeline for handmove applications. It is most comonly used across a variety of agricultural irrigation, construction prewet, effluent spray fields, revegetation projects and temporary fire protection systems.

## Features:

- Welded latch pad with positive alignment
- Srping-loaded latch style connection with secure alignment
- Heavy ended pipe for extra durability
- Custom embossing for your pipe naming needs

### Specs:

- Available in 2", 3" and 4" O.D.
- Standard pipe length are 30 and 40 feet; with custom fabricated lengths available
- Couplers rated at 80 psi working pressure
- Pipe aluminum alloy: 3004-H26
- Fitting aluminum alloy: A356
- Pipe ends are bullnosed and reinforced with a 6" press-fit sleeve
- · No-Latch alunimum fittings are welded to the pipe